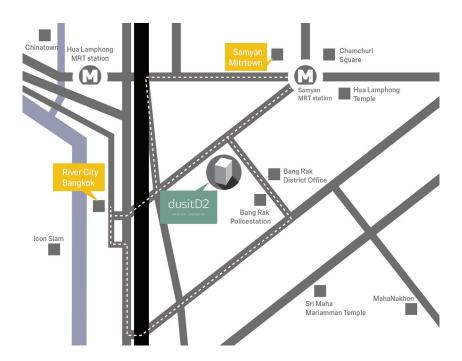

## Shuttle Service Destinations

| Hotel | Samyan Mitrtown<br>(MRT Samyan Station) | River City            |
|-------|-----------------------------------------|-----------------------|
| Daily | 10:00 / 11:00                           | 10:30 / 11:30         |
|       | 13:00 / 14:00 / 15:00 / 16:00           | 13:30 / 14:30 / 15:30 |
|       | 19:00 / 20:00                           | 19:30                 |

- The Shuttle will make schedule trips in the day, leaving from the hotel's main entrance at the above-fixed schedule time.
- Advance reservation is required and is on a first-come first-served basis.
- Please contact the Front Desk for more information at extension "0"
- The trip from the hotel to the destinations will take approximately 10 to 20 minutes dependent on traffic.
- This is a shared shuttle service. You may have to wait for the next shuttle during busy hours.